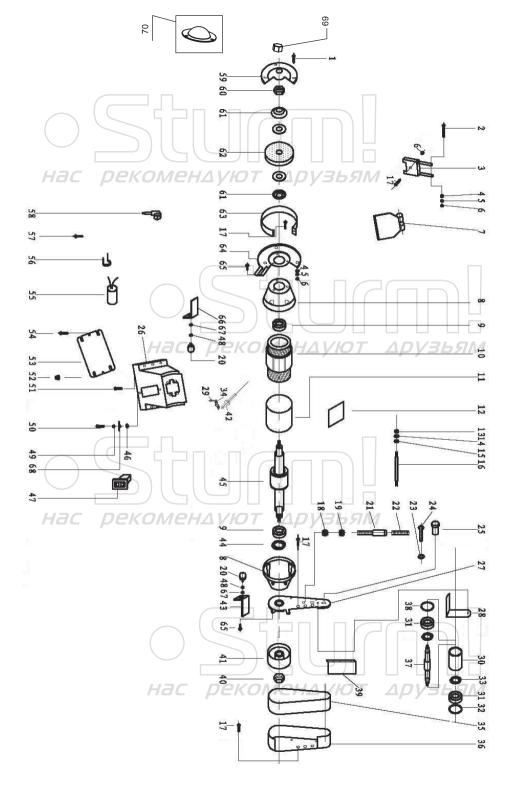

## BG61150

|     | No.      | Description                 | No.         | Description                 |
|-----|----------|-----------------------------|-------------|-----------------------------|
|     | 1        | Bolt                        | 35          | Belt                        |
| нас | _ 2 _    | Bolt                        | 36          | Belt Outer cover            |
|     | 3        | Eyeshield Bracket           | 37          | Belt wheel Axis             |
|     | 4        | Flat pad                    | 38          | Block spring                |
|     | 5        | Spring washers              | 39          | Belt bracket                |
|     | 6        | Screw nut                   | 40          | Screw nut                   |
|     | 7        | Eyeshield                   | 41          | Belt wheel (big)            |
|     | 8        | Cover                       | 42          | Outlet hose                 |
|     | 9        | Bearing 6002Z               | 43          | Right tool rest             |
|     | 10       | Stator                      | 44          | Waved Spring                |
|     | 11       | Middle ring                 | 45          | Rotor                       |
|     | 12       | Nameplate                   | 46          | Washer                      |
|     | 13       | Screw nut                   | 47          | European switch             |
|     | 14       | Spring washers              | <b>48</b> / | Washer                      |
|     | 15       | Washer                      | 49          | Spring washers              |
|     | 16       | Bolt                        | 50          | Bolt                        |
|     | 17       | Three combination of screws | 51          | Three combination of screws |
|     | 18       | Screw nut                   | 52          | Rubber Feet                 |
|     | 19       | Screw nut                   | 53          | Base plate                  |
|     | 20       | Work handle                 | 54          | Bolt                        |
|     | 21       | Pin                         | 55          | Capacitor                   |
|     | 22       | Spring                      | -56         | Capacitor clip              |
|     | 23       | Screw nut                   | 57          | Bolt                        |
|     | 24       | Bolt                        | 58          | Cable                       |
|     | 25       | Work handle                 | 59          | Right outer guard           |
| Hat | 26       | BaseOMCHAVЮT                | 4 60        | Screw nut                   |
|     | 27       | Belt Inner cover            | 61          | Wheel flange                |
|     | 28       | Adjustable bracket          | 62          | Grinder Wheel               |
|     | 29       | Bolt                        | 63          | ring                        |
|     | 30       | Belt wheel (samll)          | 64          | Left Inner guard            |
|     | 31       | Bearing 6201RS              | 65          | Square Neck Screw           |
|     | 32       | Block spring                | 66          | Left tool rest              |
|     | 33       | Outer retainer              | 67          | Washer                      |
|     | 34       | Pressure line card          | 68          | Ground lug                  |
|     | <u> </u> |                             | 69          | NUT COVER                   |
|     |          |                             | 70          | GUARD COVER                 |